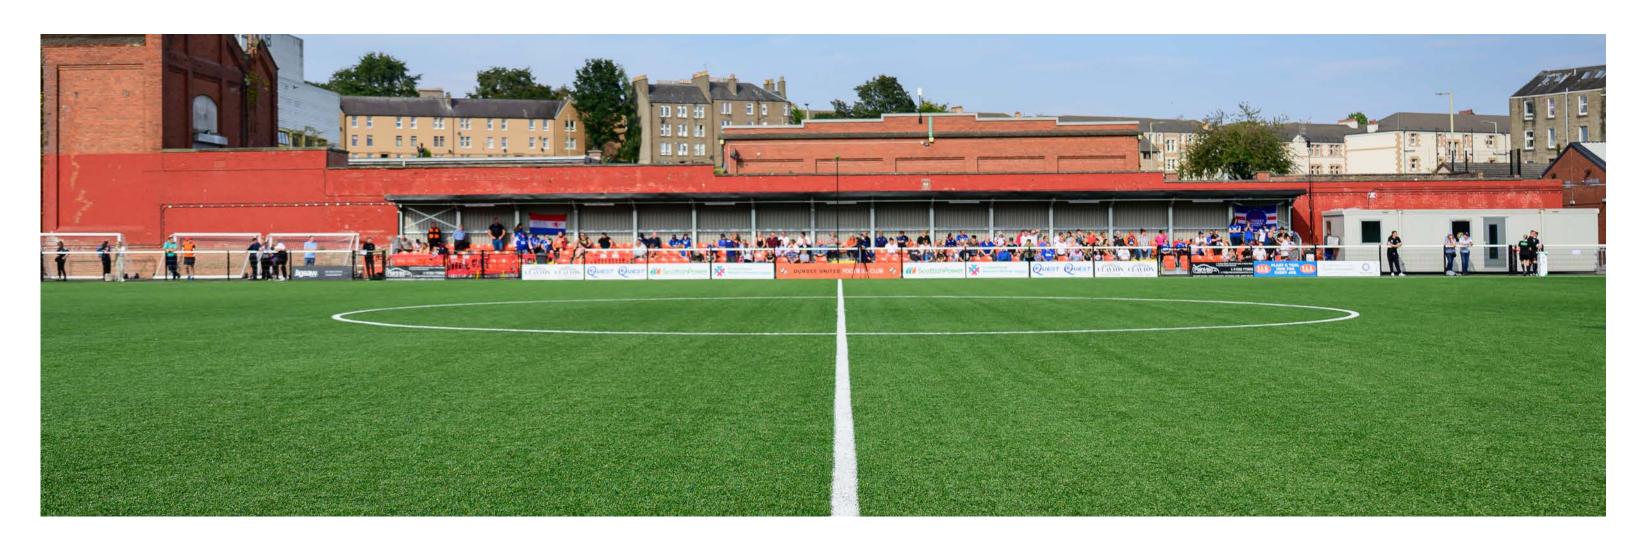

## Foundation Park is an elite-level facility housing both our Academy and Women's Team.

- Benefitted from a £750,000+ investment with a FIFA Quality Pro synthetic pitch and UEFA-approved floodlights as the main upgrades maximising training time.
- Dressing Rooms and perimeter fencing were significantly upgraded within Phase One of the re-development with plans in place for Phase Three that include a performance suite, analysis suite and office space on-site.
- As part of Phase Two, a custom-built 200-seater stand, installed in August 2023, has enhanced the spectator experience and now offers heightened exposure for your brand.
- This is also the hub for our community outreach and wider training programmes delivered in partnership with the multi-award-winning Dundee United Community Trust (DUCT).

## **ACTIVITY AND EVENTS**

- USED 7 DAYS PER WEEK
- **FOOTFALL** Over 50,000 spectators per year