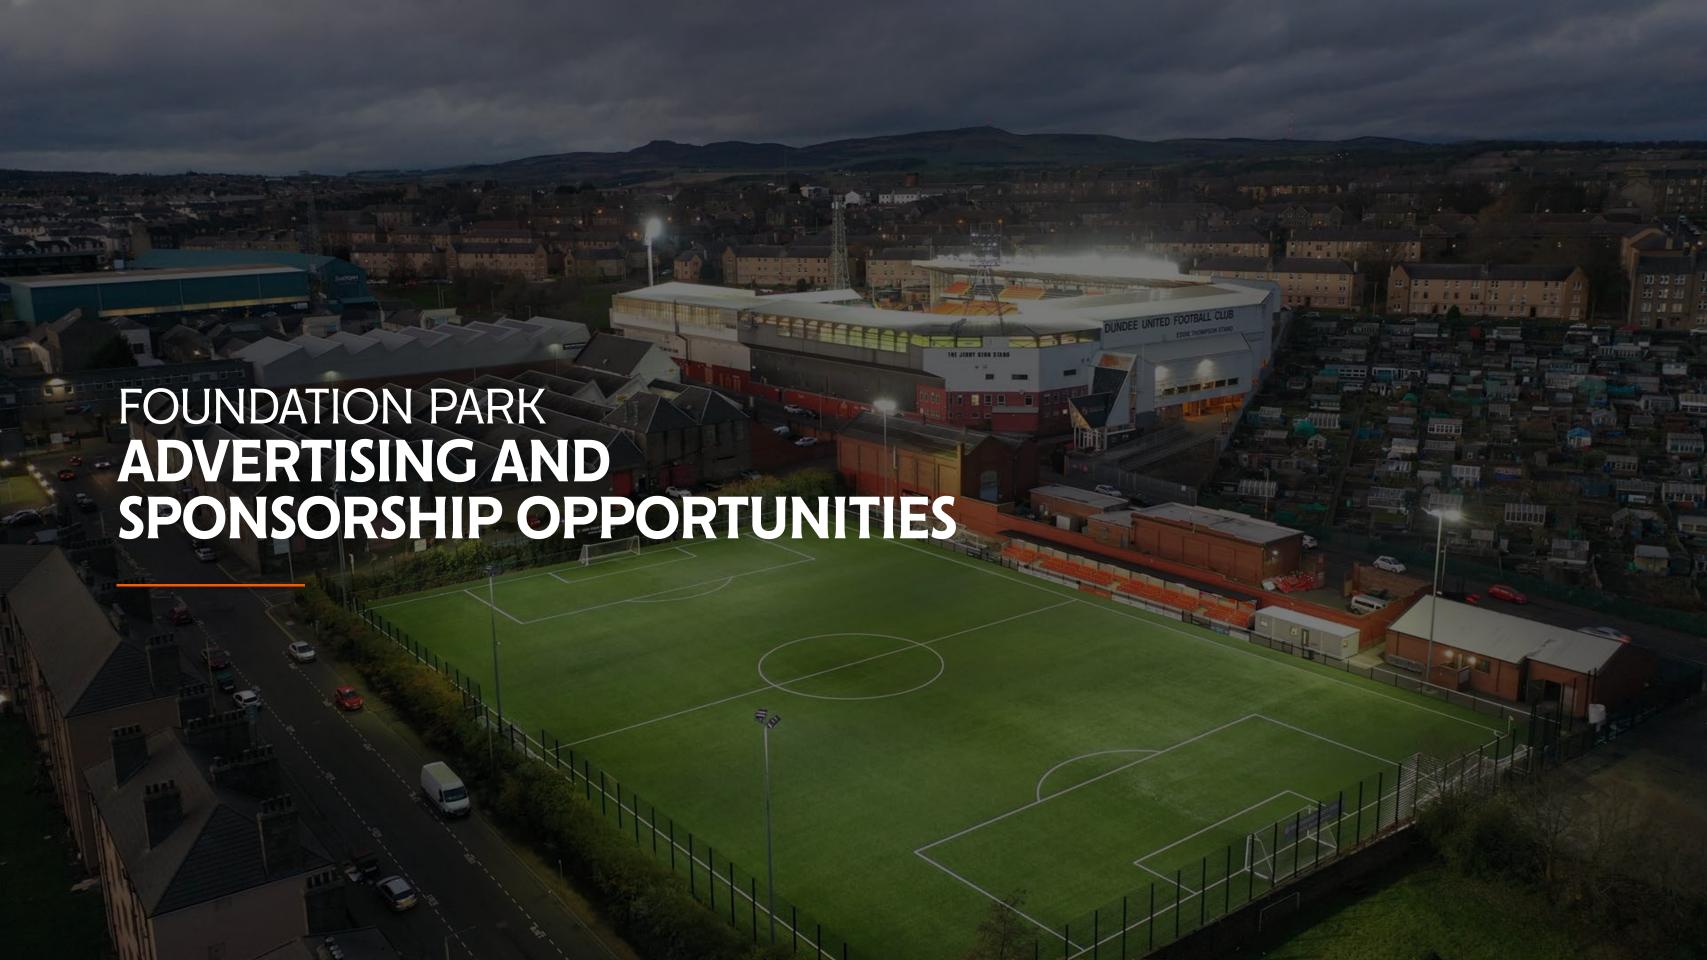

## **FOUNDATION PARK**

## Foundation Park is an elite-level facility housing both our Academy and Women's Team.

- Benefitted from a £750,000+ investment with a FIFA Quality Pro synthetic pitch and UEFA-approved floodlights as the main upgrades maximising training time.
- Dressing Rooms and perimeter fencing were significantly upgraded within Phase One of the re-development with plans in place for Phase Three that include a performance suite, analysis suite and office space on-site.
- As part of Phase Two, a custom-built 200-seater stand, installed in August 2023, has enhanced the spectator experience and now offers heightened exposure for your brand.
- This is also the hub for our community outreach and wider training programmes delivered in partnership with the multi-award-winning Dundee United Community Trust (DUCT).