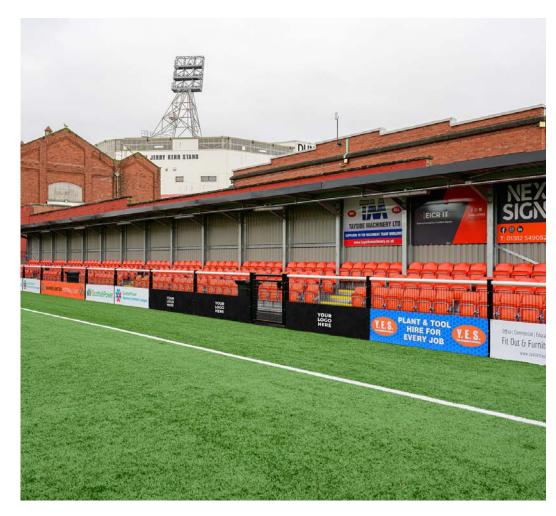

## **EXTERNAL BRANDING OPPORTUNITIES**

#### **HYDRO BANNERS**

• £2,500+VAT

**EXTERIOR BANNER** 

• £2,000+VAT

**WALKWAY BANNER** 

• £1,500+VAT

Branding on Tannadice Street is seen 24/7

Branding on Tannadice Street is seen 24/7

## **CROWD FACING ADVERTISING**

#### **STAND FACING BOARDS**

• £450+VAT

#### **FENCE PERIMETER BANNERS**

- **Goals -** £2,000+VAT
- Pitch Boards £450+VAT

#### **CAMERA STATION BANNER**

• £1,000+VAT