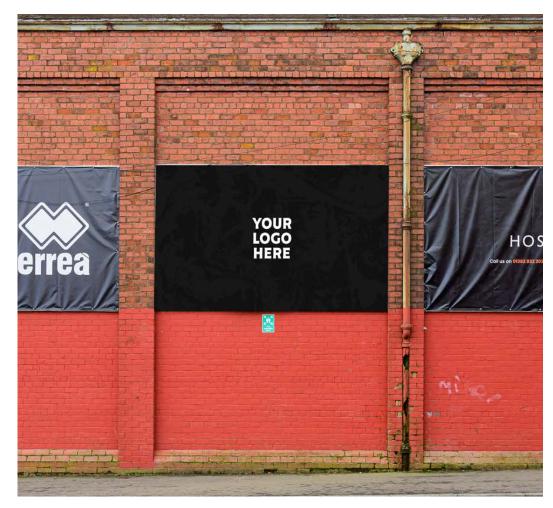

#### **HYDRO BANNERS**

• £2,500+VAT

**EXTERIOR BANNER** 

• £2,000+VAT

**WALKWAY BANNER** 

• £1,500+VAT

Branding on Tannadice Street is seen 24/7

Branding on Tannadice Street is seen 24/7