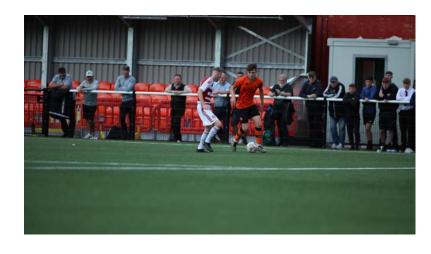

## **ACTIVITY AND EVENTS**

- USED 7 DAYS PER WEEK
- **FOOTFALL** Over 50,000 spectators per year

#### **FIXTURES -**

Friday night - U18/ Pre-Academy Festivals

Saturday - Academy

Sunday - Academy/ Women's Team

+ Additional midweek fixtures

#### AVERAGE ATTENDANCES -

- Training Per Night: 100
- Friday Night Games/ Pre-Academy: 200-300
- Midweek Games: 200/300 (Women/Academy)
- Saturday Games: 200/300
- Sunday Games: 400/500
- Festivals: 200/300