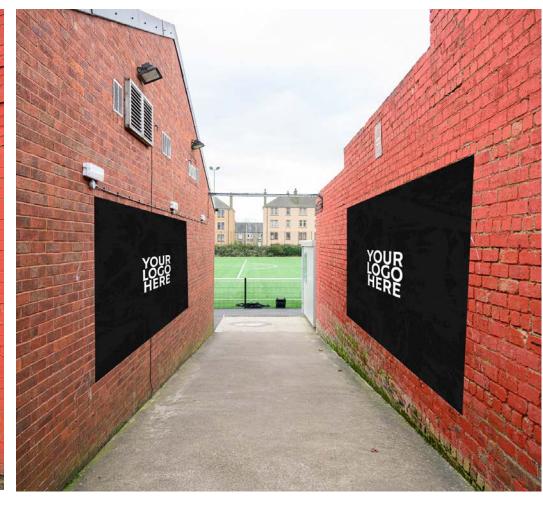

#### **HYDRO BANNERS**

• £2,500+VAT

**EXTERIOR BANNER** 

• £2,000+VAT

**WALKWAY BANNER** 

• £1,500+VAT

Branding on Tannadice Street is seen 24/7

Branding on Tannadice Street is seen 24/7