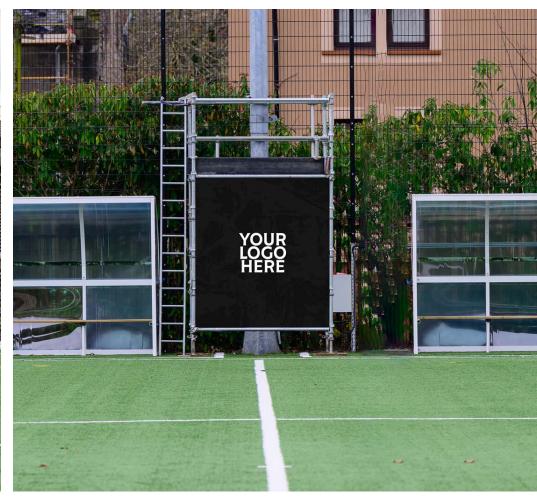

AVERAGE ATTENDANCES -

- Training Per Night: 100
- Friday Night Games/ Pre-Academy: 200-300
- Midweek Games: 200/300 (Women/Academy)
- Saturday Games: 200/300
- Sunday Games: 400/500
- Festivals: 200/300

### TV AND VIEWING FIGURES

The SWPL1 is now covered as part of the Sky Sports broadcasting package, with weekly highlights shown on BBC Scotland.

- BBC Scotland Highlights (BBC Scotland & BBC One Repeat) 44,833 average per show
- Sky Sports 78,500 average per match
- BBC ALBA (iPlayer only) 8,136 per match







## **EXTERNAL BRANDING OPPORTUNITIES**







#### **HYDRO BANNERS**

• £2,500+VAT

**EXTERIOR BANNER** 

• £2,000+VAT

**WALKWAY BANNER** 

• £1,500+VAT

Branding on Tannadice Street is seen 24/7

Branding on Tannadice Street is seen 24/7

## **CROWD FACING ADVERTISING**







#### **STAND FACING BOARDS**

• £450+VAT

#### **FENCE PERIMETER BANNERS**

- **Goals -** £2,000+VAT
- Pitch Boards £450+VAT

#### **CAMERA STATION BANNER**

• £1,000+VAT

## **CAMERA FACING ADVERTISING**





#### **STATIC PITCH BOARDS**

• £450+VAT

#### **BACK OF STAND BOARD**

£600+VAT

## **STAND SPONSORSHIP**



- £4,000+VAT
- Top-of-stand branding
- 1 x trackside static board & 1 x back of stand static board

# ACADEMY PLAYER SPONSORSHIP

#### £200+VAT

- Logo placement in weekly academy update
- Logo placement on academy player sponsors board placed at Foundation Park
- Logo placement on the academy Player of the Month graphic if your sponsored player is selected



# DUFCW PLAYER SPONSORSHIP

#### £250+VAT

- Name or company logo next to sponsored player on the DUFC website with